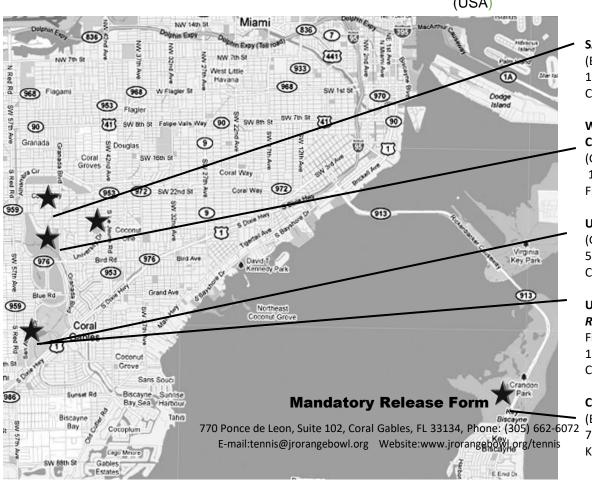

# **SALVADORE PARK**

(Bovs' 12 & under) 1120 Andalusia Ave Coral Gables, FL, 33134

## William H. Kerdyk Biltmore Tennis Center

(Girls' 12 & under) 1150 Anastasia Ave. Coral Gables, FL. 33134

## **UNIVERSITY OF MIAMI**

(Girls' 14 & under) 5821 San Amaro Drive Coral Gables, FL 33146

# **University of Miami Watsco Center Registration Site**

Fieldhouse at the Watsco Center 1245 Dauer Drive Coral Gables, FL 33146

## **CRANDON PARK TENNIS CENTER**

(Bovs' 14 & under) 7300 Crandon Blvd. Key Biscayne, Fl 33149 ENTRY FEE: \$130 (U.S. dollars drawn on a U.S. bank). Includes a T-Shirt. Please make check out to **Jr. Orange Bowl Committee.** Entry form will not be accepted without fee. Both entry form and fee are due October 11, 2018, 5:00 PM E.S.T. to the Jr. Orange Bowl Office. **Credit card payments can only be made through online registration at the website: www.jrorangebowl.org/tennis.** No refunds after November 5 th. Withdrawals before November 5 th will be refunded \$100. **All withdrawals must be submitted in writing.** 